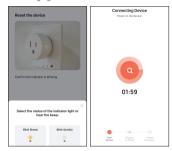

#### Device reset

Power switch Long I Wi-Fi indicator

press to Recovery Configuration mode indicator flash 5-6times/second

2. When the Smart Plug is off, press and hold the " " until the Smart Plug flashes quickly and then operate according to the following figure.

3. Add the device successfully, you can edit the name of the device to enter the device page by click "Next"