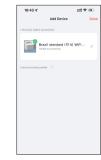

2. When the Smart Plug is off, press and hold the " " until the Smart Plug flashes quickly and then operate according to the following figure.

3. Add the device successfully, you can edit the name of the device to enter the device page by click "Next"

4. Click "Done" to enter the device page to enjoy your smart life with home automation