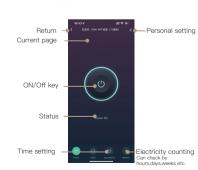

4. Click "Done" to enter the device page to enjoy your smart life with home automation