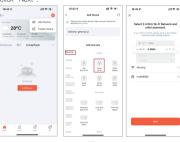

#### 1.APP Download Smart Life APP

Please scan the QR code or download Smart Life on App store.

#### 2.Register or Login

- Download "Smart Life" Application
- Enter the Register/Login interface; tap "Register" to create an account by entering your phone number to get verification code and "Set password". Choose "Log in" if you already have a Smart Life account.

# 3.Configure the APP to the switch

Preparation: Ensure the switch has been connected with electricity:ensure your phone has been connected to Wi-Fi and is able to connect to the Internet.

lote: The switch only supports 2.4G network.If you have connected 5G network.please disconnect 5G network firstly and connect 2.4G network.

### Steps for connecting the APP to the device

1. Open Smart Life/Tuva App and Click"+", then the prompt page will automatically show on the screen. Click "Add", Click on "Electrical" and find "Socket" Enter Wi-Fi Password and click "Next"